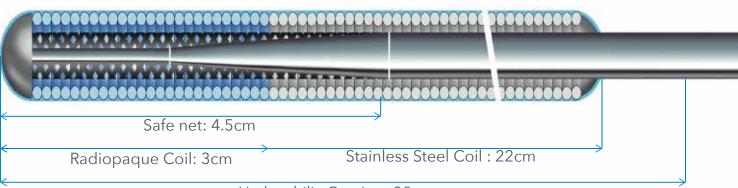

For AnyreachC with tip load of 0.3g, safe net length is 4.5cm, coil length is 19cm, hydrophilic coating length is 50cm.

AnyreachP Series

Polymer sleeve reduces friction and provides excellent trackability in tortuous vessels. Tip Load: 0.6g/1.0g