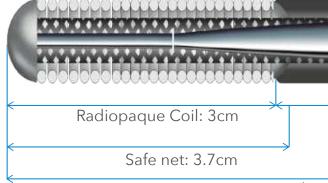

For AnyreachC with tip load of 0.3g, safe net length is 4.5cm, coil length is 19cm, hydrophilic coating length is 50cm.

AnyreachP Series

Polymer sleeve reduces friction and provides excellent trackability in tortuous vessels. Tip Load: 0.6g/1.0g